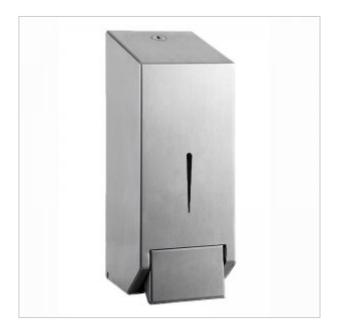

## **Dispenser for foam** soap C7005SP

- Entirely made of stainless steel
- The window for viewing the amount of
- It fits in every bathroom
- Plastic soap container

Horizontal foam soap dispenser in a stainless steel housing. In the middle of the dispenser is a plastic soap cartridge with a capacity of 1 L, which prevents damage to the container housing - refilling is done by adding soap from the collecting container. Satin surface finish (brushed steel). The infusion is opened by a unique key attached to it. It does not require expensive soap refills. On the front of the dispenser, there is a window for viewing the amount of soap.

| Capacity   | 1 L                                 |
|------------|-------------------------------------|
| Housing    | Stainless steel AISI 304            |
| Finish     | Satin                               |
| Refilling  | From multipack                      |
| Lock       | Key                                 |
| Dimensions | 115 x 297 x 115 mm                  |
| Window     | Yes                                 |
| Montage    | Wall                                |
| Includes   | Mounting kit included, key included |