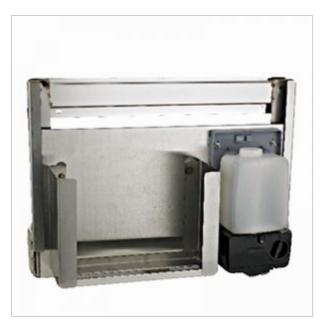

## **Concealed set with automatic soap dispenser C7011** Automatic liquid soap feeder in a stainless steel housing. Matte

Automatic liquid soap feeder in a stainless steel housing. Matte surface finish. It has a built-in plastic soap container. Key-operated dispenser. Window for viewing the amount of soap. **Product features and benefits:** 

## eye-catching design large capacity classic shapes

vandal resistant construction plastic soap container does not require expensive soap cartridges dosing precision

| Capacity          | 1,2L, 300/400 towels         |
|-------------------|------------------------------|
| Housing           | Stainless steel, 1.2mm thick |
| Finish            | Matt                         |
| Material          | AISI 304                     |
| Refilling         | from multipack               |
| Lock              | Кеу                          |
| Dimentions        | 495 x 322 x 110 mm           |
|                   | 495 X 522 X 110 IIIII        |
| Window            | Yes                          |
| Window<br>Montage |                              |