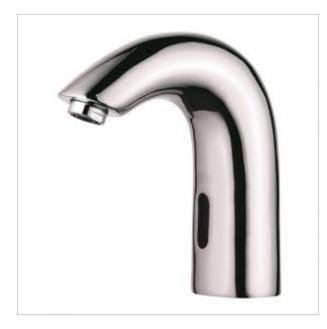

## **Electronic photocell battery** 9955RB

- The body is made of Brass
- Two variants: 9955RB universal or 9955RB/M with a concealed
- High resistance to vandalism
- Classic pattern
- Exceptional durability and reliability
- Simple operation
- · Easy to assemble
- Certificate of the Polish Institute of Hygiene
- CE declaration of conformity
- National Declaration of Performance

Electronic basin faucet. It can be connected to hot, cold or mixed water. High-quality materials used for the production of time batteries ensure its long-term, trouble-free operation, and also make it extremely vandal-proof. Designed for public utility rooms.