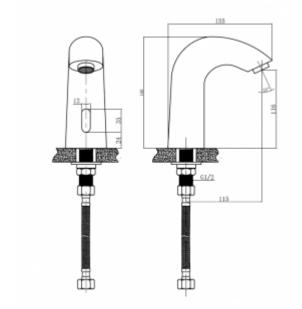

| Option                  | For mixed water                               |
|-------------------------|-----------------------------------------------|
| Connector               | G1/2                                          |
| Mixer                   | 2xG1 / 2 under-basin - only with 9955RB/ M    |
| Design                  | Brass                                         |
| Power                   | Battery 4 x AA or 6v DC                       |
| Water pressure reductor | up to 6l / min                                |
| Water temperature       | 5-65°C                                        |
| Water pressure          | Min 0,5 bar - Max 6 bar (Recommended 2-4 bar) |