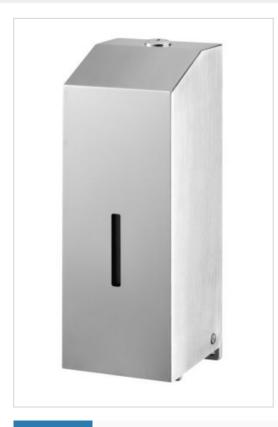

## Automatic soap dispenser C7012S Product features and benefits:

- eye-catching design
- large capacity
- classic shapes
- vandal resistant construction
- plastic soap container
- does not require expensive soap cartridges
- dosing precision

| Capacity   | 1 L                                 |
|------------|-------------------------------------|
| Housing    | Stainless steel, 1.2mm thick        |
| Finish     | Matt                                |
| Material   | AISI 304                            |
| Refilling  | From multipack                      |
| Lock       | Key                                 |
| Dimensions | 100x253x95 mm                       |
| Window     | Yes                                 |
| Montage    | Wall                                |
| Includes   | Mounting kit included, key included |

Automatic liquid soap feeder in a stainless steel housing. Matte surface finish. It has a built-in plastic soap container. Key-operated dispenser. Window for viewing the amount of soap.