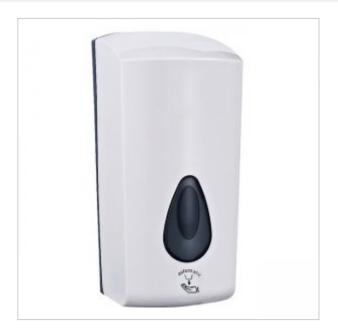

## **Automatic soap** dispenser B7012

- eye-catching design
- large capacity
- classic shapes
- vandal-resistant construction
- plastic soap container
- does not require expensive soap cartridges
- dosing precision
- you can use a pump for soap, liquid, spray or foam instead.

Automatic liquid soap dispenser and disinfectant liquid in a white ABS plastic housing. Impact resistant. It has a built-in plastic soap container. Detector dispenser, closed with a key. Window for viewing the amount of soap.