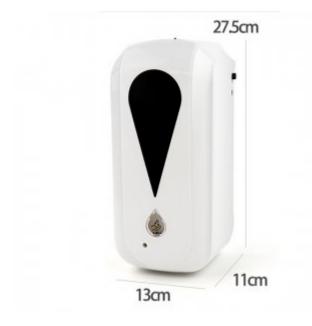

| Material         | ABS                        |
|------------------|----------------------------|
| Mounting         | Wall Mounting              |
| Power            | Rechargable 1200mA Battery |
| Sensing Distance | 8 cm (+/- 1 cm)            |
| Capacity         | 1200 ml                    |
| Fluid Volume     | 1 ml                       |
| Dimensions (mm)  | 130x110x275                |
| Nett Weight      | 0,258 kg                   |