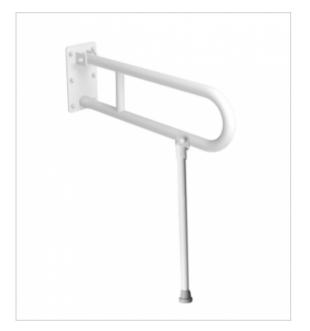

## **Arched tilting handrail 80cm with leg 32-UR8N**

- Screw covers
- Mounting kit included
- Silicone pads to eliminate unevenness
- Easy to clean

| Material               | Carbon steel                    |
|------------------------|---------------------------------|
| Finish                 | Powder-coated in white          |
| Type of coating        | Polyester paint                 |
| Coating thickness      | 120 μ                           |
| Handrail type          | Tilting, arched, wall, with leg |
| Handrail length        | 800 mm                          |
| Tube diameter          | Ø 32mm                          |
| The wall thickness     | 1,5 mm                          |
| Maximum load           | 120 kg                          |
| Hole diameter          | Ø 6,5 mm                        |
| Number of fixing holes | 6                               |
| Includes               | 6x60 mm screws, 10x60 mm plugs  |

Handrail for disabled people, arched, tilting, wall-mounted, length 800 mm, general-purpose, made of 32 mm diameter carbon steel tube, white powder coated. We use this type of handrail in the washbasin, shower, and toilet area.